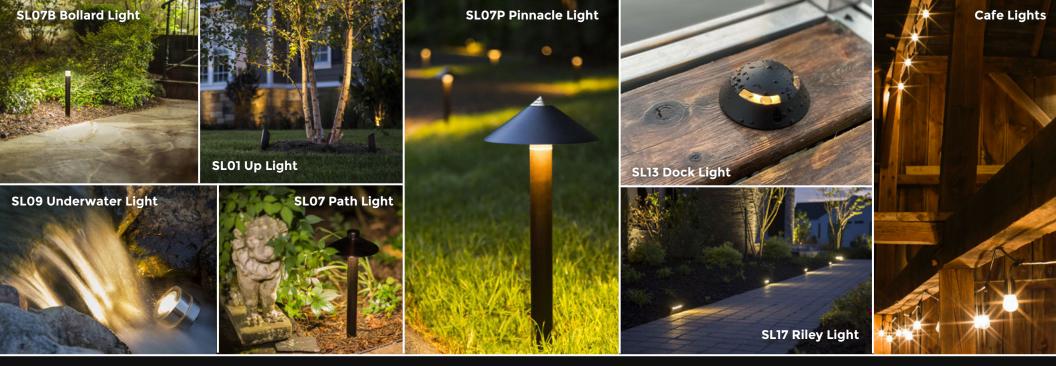

#### SL01 Up Light

SL02 In Line Light

Color Temp.

Wattage

CRI

Lumen Output

| Color Temp.  | 2700K/3000K/4000K/5000K |
|--------------|-------------------------|
| Lumen Output | 230 lm - 730 lm         |
| Wattage      | 3W - 10.5W              |
| CRI          | 92+                     |

#### **SL07P** Pinnacle Light

| 210 lm       | 2700K/3000K |
|--------------|-------------|
| Lumen Output | 210 lm      |
| Wattage      | 5W          |
| CRI          | 92+         |

| SL09 Underw  | ater Light  |  |
|--------------|-------------|--|
| Color Temp.  | 2700K/3000K |  |
| Lumen Output | 390 lm      |  |
| Wattage      | 4.6W        |  |
| CRI          | 83+         |  |

#### SL13 Dock Light

| Color Temp.  | 2700K/3000K |
|--------------|-------------|
| Lumen Output | 35 lm       |
| Wattage      | 4.5W        |
| CRI          | 92+         |

## SL17 Riley Light

| 60 lm        | 2700K/3000K |
|--------------|-------------|
| Lumen Output | 60 lm       |
| Wattage      | 1W          |
| CRI          | 83+         |

### **Cafe Lights**

| Color Temp.  | 2200K   |
|--------------|---------|
| Lumen Output | 80 lm   |
| Wattage      | 1W/bulb |
| CRI          | 80+     |

#### SL07 Path Light

| Color Temp.  | 2700K/3000K |
|--------------|-------------|
| Lumen Output | 210 lm      |
| Wattage      | 5W          |
| CRI          | 92+         |

# SL07B Bollard Light

| Color Temp.  | 2700K/3000K |
|--------------|-------------|
| Lumen Output | 210 lm      |
| Wattage      | 5W          |
| CRI          | 92+         |

116 Maplewood St

Danville, VA 24540