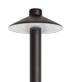

# SL12 Hanging Light

| Color Temp.  | 2700K/3000K   |
|--------------|---------------|
| Lumen Output | 0 lm - 250 lm |
| Wattage      | 0W - 6.3W     |
| CRI          | 98+           |