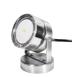

#### SL06 Well Light

| Color Temp.  | 2700K/3000K/4000K/5000K |
|--------------|-------------------------|
| Lumen Output | 0 lm - 1,000 lm         |
| Wattage      | 0W - 12W                |
| CRI          | 97+                     |