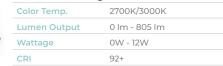

#### SL21 Up Light

|              | -               |  |
|--------------|-----------------|--|
| Color Temp.  | 2700K/3000K     |  |
| Lumen Output | 0 lm - 1,000 lm |  |
| Wattage      | 0W - 12W        |  |
| CRI          | 97+             |  |
|              |                 |  |